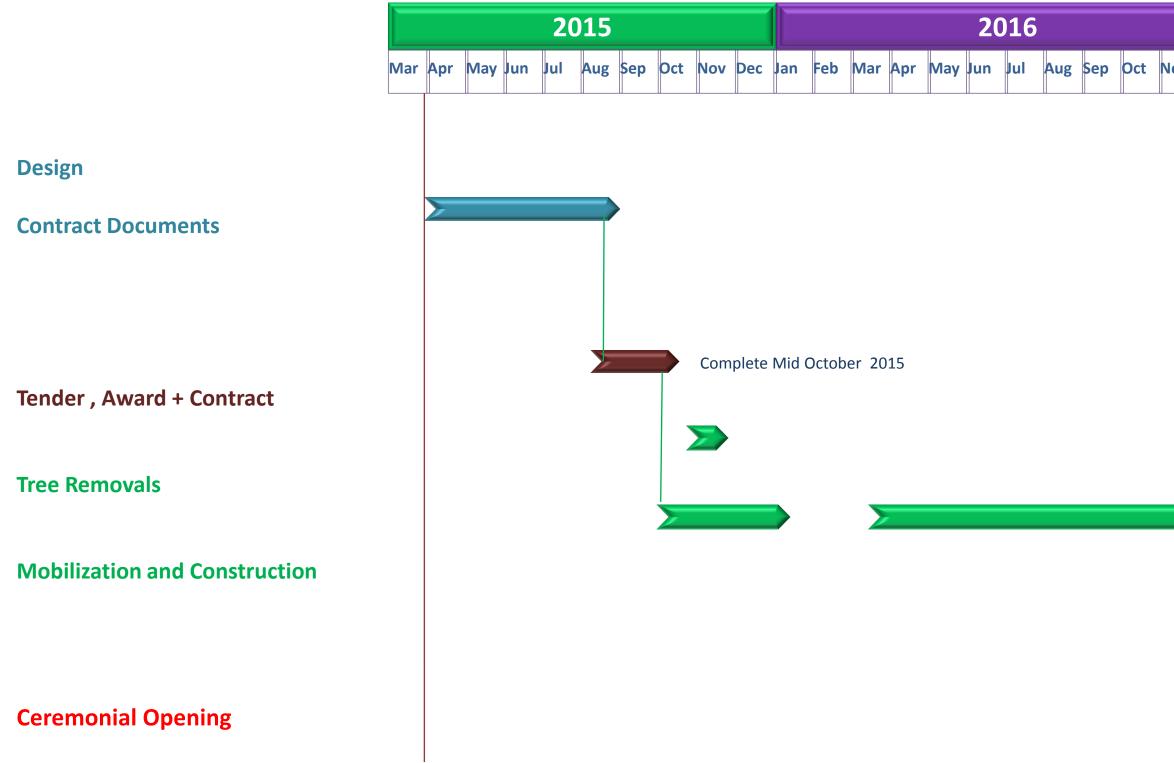

### **PROJECT UPDATE - GPAC** 1.

- Final Design
- Timeline
- **DOG OFF-LEASH AREA (DOLA) Facilitated by** 2. Ward 20 Councillor Joe Cressy

**New Park Attributes** 

Great Lawn
Grove
Playgrounds
Water Features
30% More Trees
Sustainability